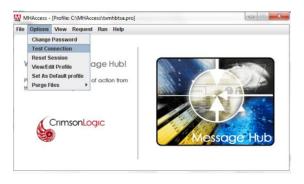

## <u>STEP 3:</u>

End of installation

If, only in future, you encounter issues sending/receiving, pls follow the procedures:

Step 1:

Go to "Communication" (near top left corner when you open iTradeConnect) ---> Setup Communication Software

Step 2

Step 3

| -   |                   |  |
|-----|-------------------|--|
| Μ   | Connection is Ok. |  |
| HUB |                   |  |
|     | OK                |  |

\*\*\*\*\*

For further help, pls call us @ 6222 3308.